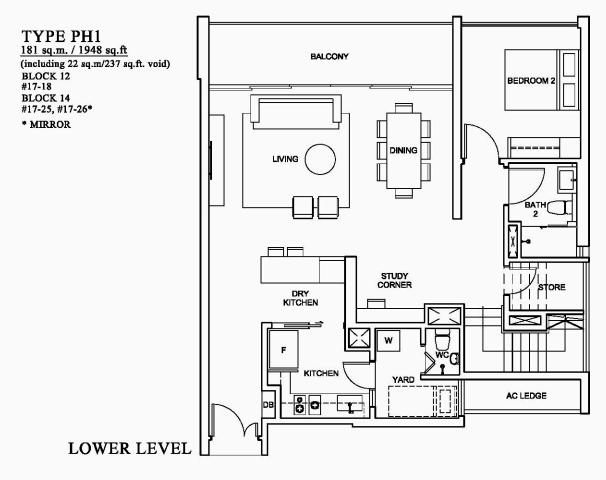

UNITS. PLEASE REFER TO THE APPROVED PLANS FOR THE ROOF COVERING DESIGN. RELEVANT AUTHORITIES' APPROVAL WILL BE SOUGHT FOR WINDOW POSITION 2.

### **3-BEDROOM DUAL KEY SUITE**

TYPE CDK 128 sq.m. / 1378 sq.ft BLOCK 12 #03-19 TO #04-19 #09-19 TO #16-19







PLEASE NOTE THAT THE ROOF COVERING FOR THE PRIVATE TERRACE OF THE LEVEL 2 UNITS CAN BE SEEN FROM THE LEVEL 3 UNITS. PLEASE REFER TO THE APPROVED PLANS FOR THE ROOF COVERING DESIGN.

TYPE CP1 122 sq.m. / 1313 sq.ft BLOCK 14 #02-23









PLEASE NOTE THAT THE ROOF COVERING FOR THE PRIVATE TERRACE OF THE LEVEL 2 UNITS CAN BE SEEN FROM THE LEVEL 3 UNITS. PLEASE REFER TO THE APPROVED PLANS FOR THE ROOF COVERING DESIGN. RELEVANT AUTHORITIES' APPROVAL WILL BE SOUGHT FOR WINDOW POSITION 2.

### PENTHOUSE SUITE (3 BEDROOM + FAMILY + STUDY )





### **PENTHOUSE SUITE** (4 BEDROOM + FAMILY)





**UPPER LEVEL** 

### PENTHOUSE SUITE (4 BEDROOM + FAMILY)