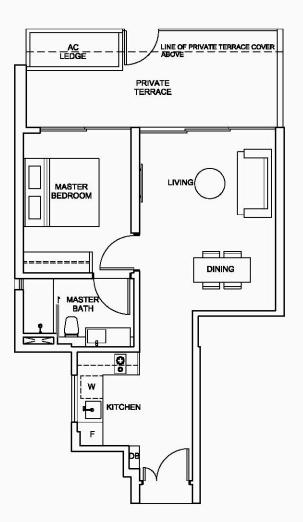

TYPE AP1 66 sq.m. / 710 sq.ft BLOCK 12 #02-22

BLOCK 12 #02-19

TYPE AP3 64 sq.m. / 689 sq.ft BLOCK 12 #02-17

\* MIRROR

BALCONY AC LEDGE BEDROOM 2 MASTER BEDROOM LIVING \_\_\_\_ -----٦ ٦ MASTER BATH DINING BATH 2 R • w п 0 1 KITCHEN • F DB  $\mathbb{Z}$ 