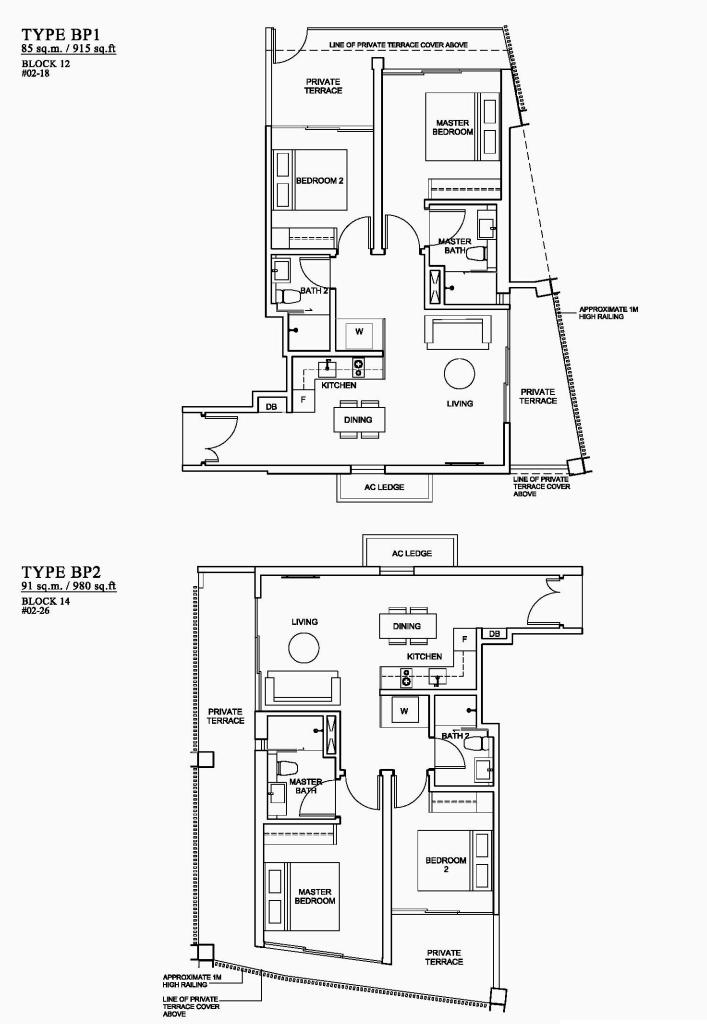

\* MIRROR

PLEASE NOTE THAT THE ROOF COVERING FOR THE PRIVATE TERRACE OF THE LEVEL 2 UNITS CAN BE SEEN FROM THE LEVEL 3 UNITS. PLEASE REFER TO THE APPROVED PLANS FOR THE ROOF COVERING DESIGN.

Information herein is subject to change without prior notice. 1/10/2013