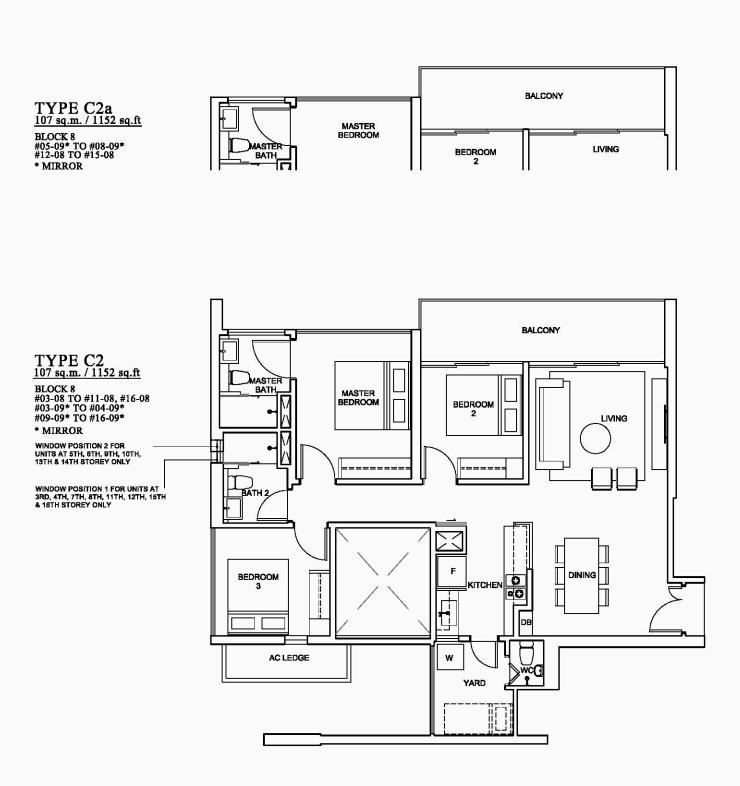

TYPE B2a 78 sq.m. / 840 sq.ft BLOCK 6 #12-04\* TO #15-04\* BLOCK 8 #05-10 TO #08-10 \* MIRROR TYPE B2 78 sq.m. / 840 sq.ft BLOCK 6 #03-03 TO #04-03 #09-03 TO #17-03, #03-04\* TO #11-04\* #16-04\* TO #17-04\*

BLOCK 8 #03-07\* TO #11-07\* #16-07\* TO #17-07\* #03-10 TO #04-10 #09-10 TO #17-10,

\* MIRROR

PLEASE NOTE THAT THE ROOF COVERING FOR THE PRIVATE TERRACE OF THE LEVEL 2 UNITS CAN BE SEEN FROM THE LEVEL 3 UNITS. PLEASE REFER TO THE APPROVED PLANS FOR THE ROOF COVERING DESIGN.