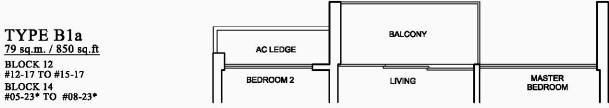

TYPE B1 <u>79 sq.m. / 850 sq.ft</u> BLOCK 12

#103-17 TO #11-17 #16-17 TO #17-17 #03-20\* TO #04-20\* #09-20\* TO #17-20\*

BLOCK 14 #03-23\* TO #04-23\* #09-23\* TO #17-23\* #03-24 TO #11-24 #16-24 TO #17-24