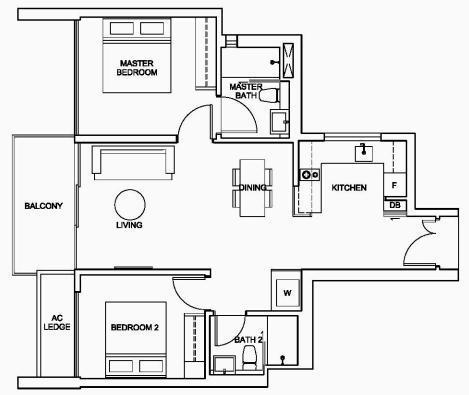

TYPE B1 <u>79 sq.m. / 850 sq.ft</u> BLOCK 12

#103-17 TO #11-17 #16-17 TO #17-17 #03-20\* TO #04-20\* #09-20\* TO #17-20\*

BLOCK 14 #03-23\* TO #04-23\* #09-23\* TO #17-23\* #03-24 TO #11-24 #16-24 TO #17-24