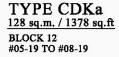

### **3-BEDROOM DUAL KEY SUITE**

TYPE CDK 128 sq.m. / 1378 sq.ft BLOCK 12 #03-19 TO #04-19 #09-19 TO #16-19

PLEASE NOTE THAT THE ROOF COVERING FOR THE PRIVATE TERRACE OF THE LEVEL 2 UNITS CAN BE SEEN FROM THE LEVEL 3 UNITS. PLEASE REFER TO THE APPROVED PLANS FOR THE ROOF COVERING DESIGN.