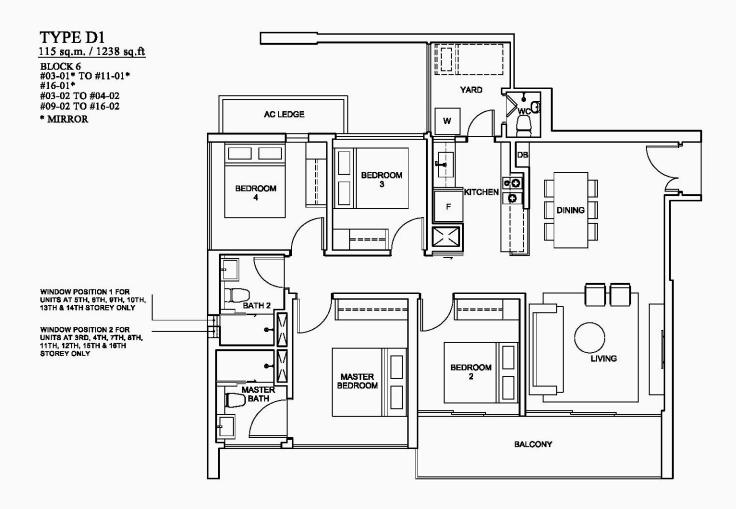

TYPE B2a 78 sq.m. / 840 sq.ft BLOCK 6 #12-04\* TO #15-04\* BLOCK 8 #05-10 TO #08-10 \* MIRROR TYPE B2 78 sq.m. / 840 sq.ft BLOCK 6 #03-03 TO #04-03 #09-03 TO #17-03, #03-04\* TO #11-04\* #16-04\* TO #17-04\*

BLOCK 8 #03-07\* TO #11-07\* #16-07\* TO #17-07\* #03-10 TO #04-10 #09-10 TO #17-10,

\* MIRROR

PLEASE NOTE THAT THE ROOF COVERING FOR THE PRIVATE TERRACE OF THE LEVEL 2 UNITS CAN BE SEEN FROM THE LEVEL 3 UNITS. PLEASE REFER TO THE APPROVED PLANS FOR THE ROOF COVERING DESIGN.