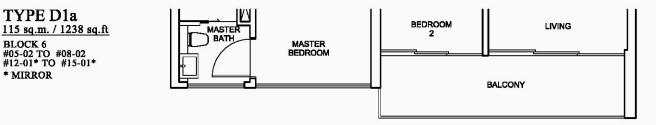

TYPE B2a 78 sq.m. / 840 sq.ft BLOCK 6 #12-04\* TO #15-04\* BLOCK 8 #05-10 TO #08-10 \* MIRROR TYPE B2 78 sq.m. / 840 sq.ft BLOCK 6 #03-03 TO #04-03 #09-03 TO #17-03, #03-04\* TO #11-04\* #16-04\* TO #17-04\*

BLOCK 8 #03-07\* TO #11-07\* #16-07\* TO #17-07\* #03-10 TO #04-10 #09-10 TO #17-10,

\* MIRROR

PLEASE NOTE THAT THE ROOF COVERING FOR THE PRIVATE TERRACE OF THE LEVEL 2 UNITS CAN BE SEEN FROM THE LEVEL 3 UNITS. PLEASE REFER TO THE APPROVED PLANS FOR THE ROOF COVERING DESIGN.