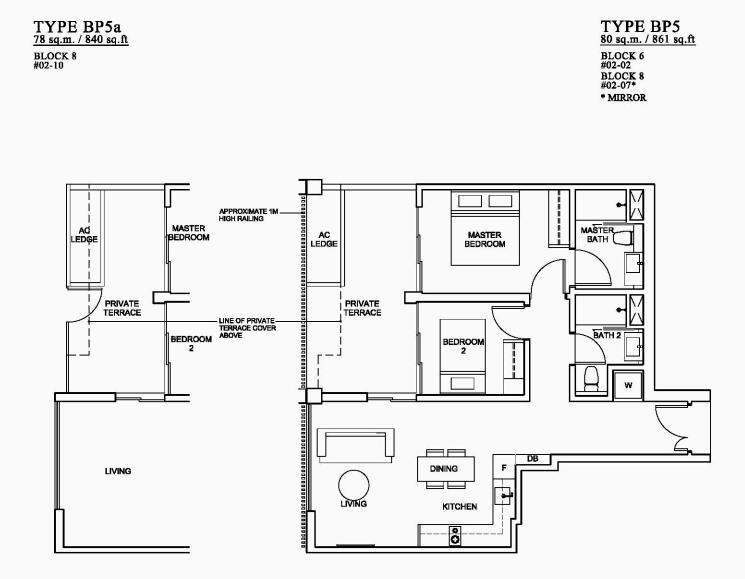

90 sq.m. / 969 sq.ft

BLOCK 6 #02-01

PLEASE NOTE THAT THE ROOF COVERING FOR THE PRIVATE TERRACE OF THE LEVEL 2 UNITS CAN BE SEEN FROM THE LEVEL 3 UNITS. PLEASE REFER TO THE APPROVED PLANS FOR THE ROOF COVERING DESIGN. RELEVANT AUTHORITIES' APPROVAL WILL BE SOUGHT FOR WINDOW POSITION 2.

PLEASE NOTE THAT THE ROOF COVERING FOR THE PRIVATE TERRACE OF THE LEVEL 2 UNITS CAN BE SEEN FROM THE LEVEL 3 UNITS. PLEASE REFER TO THE APPROVED PLANS FOR THE ROOF COVERING DESIGN. RELEVANT AUTHORITIES' APPROVAL WILL BE SOUGHT FOR WINDOW POSITION 2.