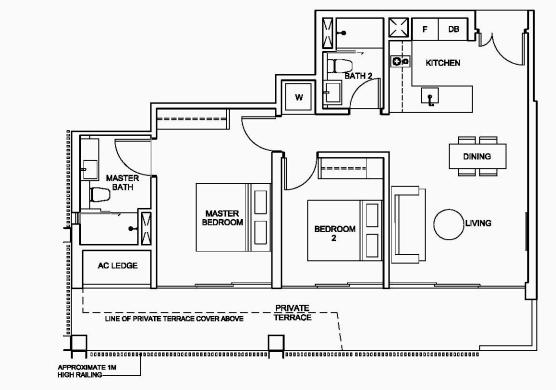

HE ROOF COVERING DESIGN.

Information herein is subject to change without prior notice. 1/10/2013

TYPE B2a 78 sq.m. / 840 sq.ft BLOCK 6 #12-04\* TO #15-04\* BLOCK 8 #05-10 TO #08-10 \* MIRROR TYPE B2 78 sq.m. / 840 sq.ft BLOCK 6 #03-03 TO #04-03 #09-03 TO #17-03, #03-04\* TO #11-04\* #16-04\* TO #17-04\*

BLOCK 8 #03-07\* TO #11-07\* #16-07\* TO #17-07\* #03-10 TO #04-10 #09-10 TO #17-10,

\* MIRROR





PLEASE NOTE THAT THE ROOF COVERING FOR THE PRIVATE TERRACE OF THE LEVEL 2 UNITS CAN BE SEEN FROM THE LEVEL 3 UNITS. PLEASE REFER TO THE APPROVED PLANS FOR THE ROOF COVERING DESIGN.

### **2 BEDROOM + STUDY DUPLEX**

TYPE BD 108 sq.m. / 1163 sq.ft (including 3 sq.m/32 sq.ft. void) BLOCK 10 #02-11\*,#02-12\*, #02-13\* #02-14, #02-15, #02-16 \* MIRROR



LOWER LEVEL

**UPPER LEVEL** 













**TYPE BP6a** 

90 sq.m. / 969 sq.ft

BLOCK 6 #02-01





PLEASE NOTE THAT THE ROOF COVERING FOR THE PRIVATE TERRACE OF THE LEVEL 2 UNITS CAN BE SEEN FROM THE LEVEL 3 UNITS. PLEASE REFER TO THE APPROVED PLANS FOR THE ROOF COVERING DESIGN. RELEVANT AUTHORITIES' APPROVAL WILL BE SOUGHT FOR WINDOW POSITION 2.



PLEASE NOTE THAT THE ROOF COVERING FOR THE PRIVATE TERRACE OF THE LEVEL 2 UNITS CAN BE SEEN FROM THE LEVEL 3 UNITS. PLEASE REFER TO THE APPROVED PLANS FOR THE ROOF COVERING DESIGN. RELEVANT AUTHORITIES' APPROVAL WILL BE SOUGHT FOR WINDOW POSITION 2.

### **3-BEDROOM DUAL KEY SUITE**

TYPE CDK 128 sq.m. / 1378 sq.ft BLOCK 12 #03-19 TO #04-19 #09-19 TO #16-19







PLEASE NOTE THAT THE ROOF COVERING FOR THE PRIVATE TERRACE OF THE LEVEL 2 UNITS CAN BE SEEN FROM THE LEVEL 3 UNITS.