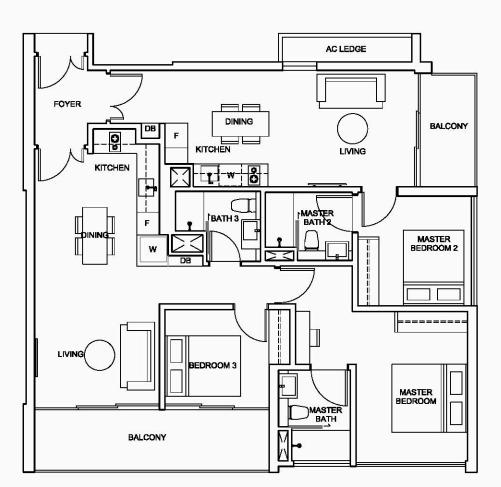

q.ft. void) BLOCK 10 #02-11\*,#02-12\*, #02-13\* #02-14, #02-15, #02-16 \* MIRROR



LOWER LEVEL

**UPPER LEVEL** 













**TYPE BP6a** 

90 sq.m. / 969 sq.ft

BLOCK 6 #02-01





PLEASE NOTE THAT THE ROOF COVERING FOR THE PRIVATE TERRACE OF THE LEVEL 2 UNITS CAN BE SEEN FROM THE LEVEL 3 UNITS. PLEASE REFER TO THE APPROVED PLANS FOR THE ROOF COVERING DESIGN. RELEVANT AUTHORITIES' APPROVAL WILL BE SOUGHT FOR WINDOW POSITION 2.



PLEASE NOTE THAT THE ROOF COVERING FOR THE PRIVATE TERRACE OF THE LEVEL 2 UNITS CAN BE SEEN FROM THE LEVEL 3 UNITS. PLEASE REFER TO THE APPROVED PLANS FOR THE ROOF COVERING DESIGN. RELEVANT AUTHORITIES' APPROVAL WILL BE SOUGHT FOR WINDOW POSITION 2.

### **3-BEDROOM DUAL KEY SUITE**

TYPE CDK 128 sq.m. / 1378 sq.ft BLOCK 12 #03-19 TO #04-19 #09-19 TO #16-19







PLEASE NOTE THAT THE ROOF COVERING FOR THE PRIVATE TERRACE OF THE LEVEL 2 UNITS CAN BE SEEN FROM THE LEVEL 3 UNITS. PLEASE REFER TO THE APPROVED PLANS FOR THE ROOF COVERING DESIGN.

TYPE CP1 122 sq.m. / 1313 sq.ft BLOCK 14 #02-23









PLEASE NOTE THAT THE ROOF COVERING FOR THE PRIVATE TERRACE OF THE LEVEL 2 UNITS CAN BE SEEN FROM THE LEVEL 3 UNITS. PLEASE REFER TO THE APPROVED PLANS FOR THE ROOF COVERING DESIGN. RELEVANT AUTHORITIES' APPROVAL WILL BE SOUGHT FOR WINDOW POSITION 2.

### PENTHOUSE SUITE (3 BEDROOM + FAMILY + STUDY )





### **PENTHOUSE SUITE** (4 BEDROOM + FAMILY)





**UPPER LEVEL** 

### PENTHOUSE SUITE (4 BEDROOM + FAMILY)