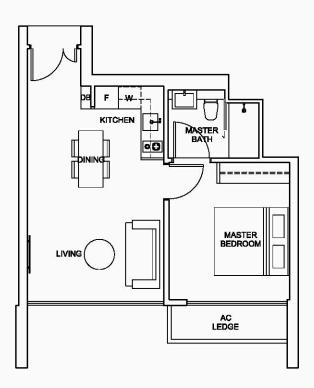

TYPE AP1 66 sq.m. / 710 sq.ft BLOCK 12 #02-22

BLOCK 12 #02-19

TYPE AP3 64 sq.m. / 689 sq.ft BLOCK 12 #02-17

\* MIRROR

BALCONY AC LEDGE BEDROOM 2 MASTER BEDROOM LIVING \_\_\_\_ -----٦ ٦ MASTER BATH DINING BATH 2 R • w п 0 1 KITCHEN • F DB  $\mathbb{Z}$ 