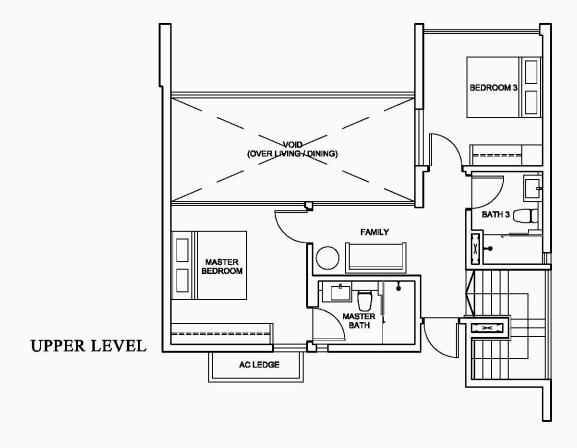

NITS. PLEASE REFER TO THE APPROVED PLANS FOR THE ROOF COVERING DESIGN. RELEVANT AUTHORITIES' APPROVAL WILL BE SOUGHT FOR WINDOW POSITION 2.

### **3-BEDROOM DUAL KEY SUITE**

TYPE CDK 128 sq.m. / 1378 sq.ft BLOCK 12 #03-19 TO #04-19 #09-19 TO #16-19







PLEASE NOTE THAT THE ROOF COVERING FOR THE PRIVATE TERRACE OF THE LEVEL 2 UNITS CAN BE SEEN FROM THE LEVEL 3 UNITS. PLEASE REFER TO THE APPROVED PLANS FOR THE ROOF COVERING DESIGN.

TYPE CP1 122 sq.m. / 1313 sq.ft BLOCK 14 #02-23









PLEASE NOTE THAT THE ROOF COVERING FOR THE PRIVATE TERRACE OF THE LEVEL 2 UNITS CAN BE SEEN FROM THE LEVEL 3 UNITS. PLEASE REFER TO THE APPROVED PLANS FOR THE ROOF COVERING DESIGN. RELEVANT AUTHORITIES' APPROVAL WILL BE SOUGHT FOR WINDOW POSITION 2.

### PENTHOUSE SUITE (3 BEDROOM + FAMILY + STUDY )





### **PENTHOUSE SUITE** (4 BEDROOM + FAMILY)





**UPPER LEVEL** 

### PENTHOUSE SUITE (4 BEDROOM + FAMILY)