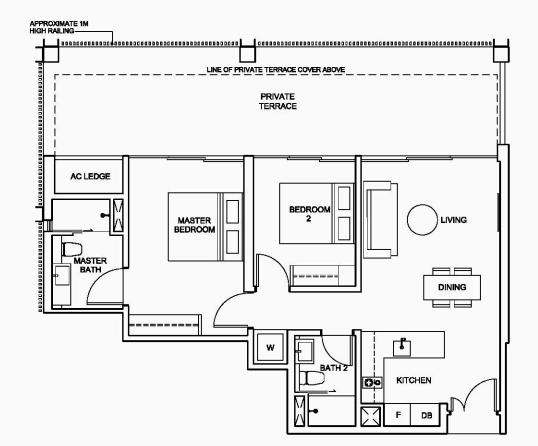

90 sq.m. / 969 sq.ft

BLOCK 6 #02-01

PLEASE NOTE THAT THE ROOF COVERING FOR THE PRIVATE TERRACE OF THE LEVEL 2 UNITS CAN BE SEEN FROM THE LEVEL 3 UNITS. PLEASE REFER TO THE APPROVED PLANS FOR THE ROOF COVERING DESIGN. RELEVANT AUTHORITIES' APPROVAL WILL BE SOUGHT FOR WINDOW POSITION 2.