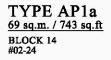

TYPE AP1 66 sq.m. / 710 sq.ft BLOCK 12 #02-22

BLOCK 12 #02-19

TYPE AP3 64 sq.m. / 689 sq.ft BLOCK 12 #02-17

\* MIRROR

BALCONY AC LEDGE BEDROOM 2 MASTER BEDROOM LIVING \_\_\_\_ -----٦ ٦ MASTER BATH DINING BATH 2 R • w п 0 1 KITCHEN • F DB  $\mathbb{Z}$ 