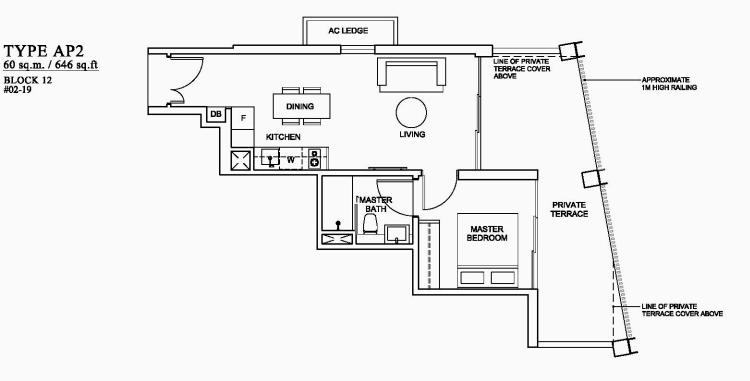

TYPE AP1 66 sq.m. / 710 sq.ft BLOCK 12 #02-22

BLOCK 12 #02-19

TYPE AP3 64 sq.m. / 689 sq.ft BLOCK 12 #02-17

\* MIRROR

BALCONY AC LEDGE BEDROOM 2 MASTER BEDROOM LIVING \_\_\_\_ -----٦ ٦ MASTER BATH DINING BATH 2 R • w п 0 1 KITCHEN • F DB  $\mathbb{Z}$ 