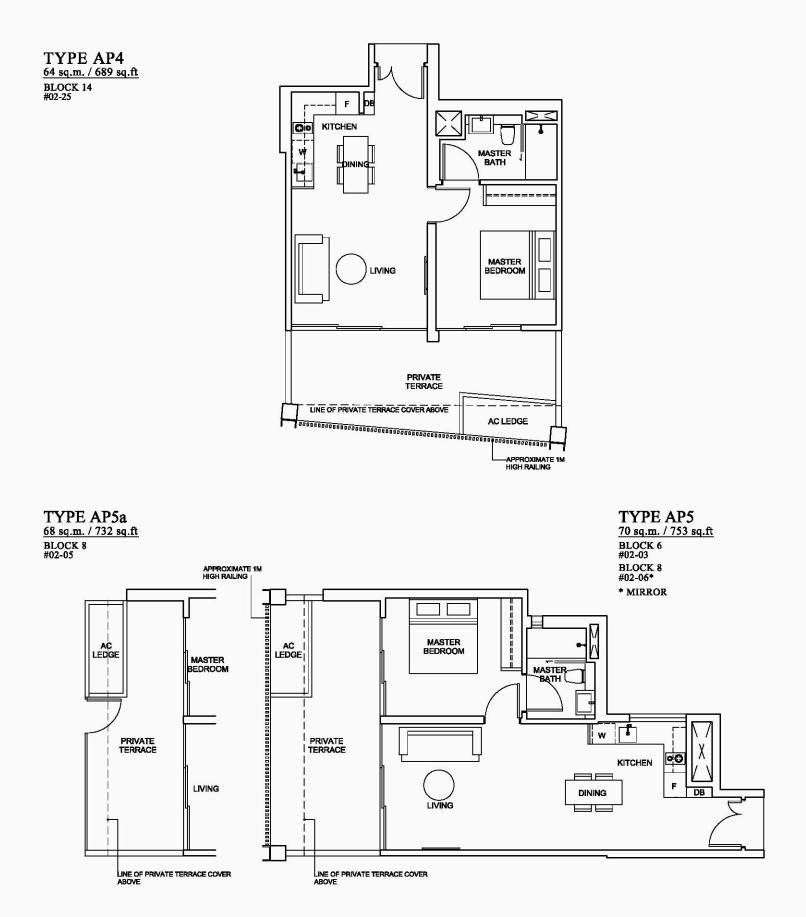

TYPE AP1 66 sq.m. / 710 sq.ft BLOCK 12 #02-22

BLOCK 12 #02-19

TYPE AP3 64 sq.m. / 689 sq.ft BLOCK 12 #02-17

\* MIRROR

BALCONY AC LEDGE BEDROOM 2 MASTER BEDROOM LIVING \_\_\_\_ -----٦ ٦ MASTER BATH DINING BATH 2 R • w п 0 1 KITCHEN • F DB  $\mathbb{Z}$ 