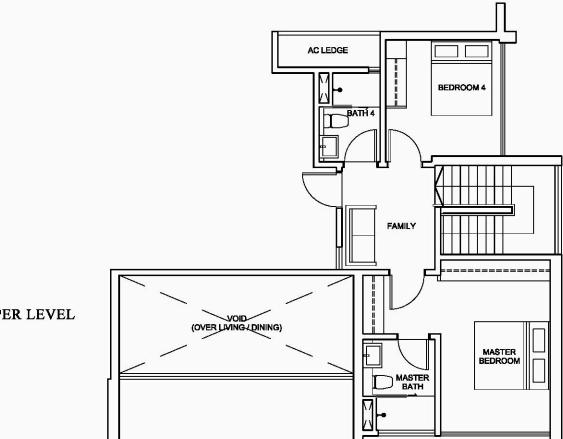

OOF COVERING DESIGN. RELEVANT AUTHORITIES' APPROVAL WILL BE SOUGHT FOR WINDOW POSITION 2.

### **3-BEDROOM DUAL KEY SUITE**

TYPE CDK 128 sq.m. / 1378 sq.ft BLOCK 12 #03-19 TO #04-19 #09-19 TO #16-19







PLEASE NOTE THAT THE ROOF COVERING FOR THE PRIVATE TERRACE OF THE LEVEL 2 UNITS CAN BE SEEN FROM THE LEVEL 3 UNITS. PLEASE REFER TO THE APPROVED PLANS FOR THE ROOF COVERING DESIGN.

TYPE CP1 122 sq.m. / 1313 sq.ft BLOCK 14 #02-23









PLEASE NOTE THAT THE ROOF COVERING FOR THE PRIVATE TERRACE OF THE LEVEL 2 UNITS CAN BE SEEN FROM THE LEVEL 3 UNITS. PLEASE REFER TO THE APPROVED PLANS FOR THE ROOF COVERING DESIGN. RELEVANT AUTHORITIES' APPROVAL WILL BE SOUGHT FOR WINDOW POSITION 2.

### PENTHOUSE SUITE (3 BEDROOM + FAMILY + STUDY )





### **PENTHOUSE SUITE** (4 BEDROOM + FAMILY)





**UPPER LEVEL** 

### PENTHOUSE SUITE (4 BEDROOM + FAMILY)