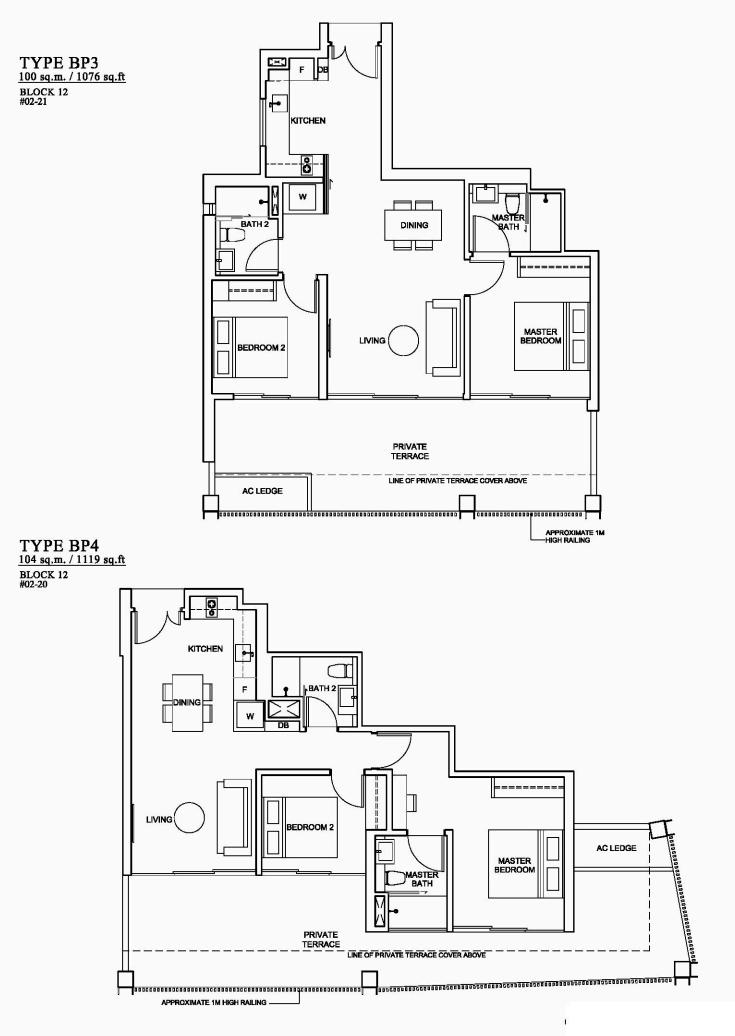

\* MIRROR

PLEASE NOTE THAT THE ROOF COVERING FOR THE PRIVATE TERRACE OF THE LEVEL 2 UNITS CAN BE SEEN FROM THE LEVEL 3 UNITS. PLEASE REFER TO THE APPROVED PLANS FOR THE ROOF COVERING DESIGN.

Information herein is subject to change without prior notice. 1/10/2013