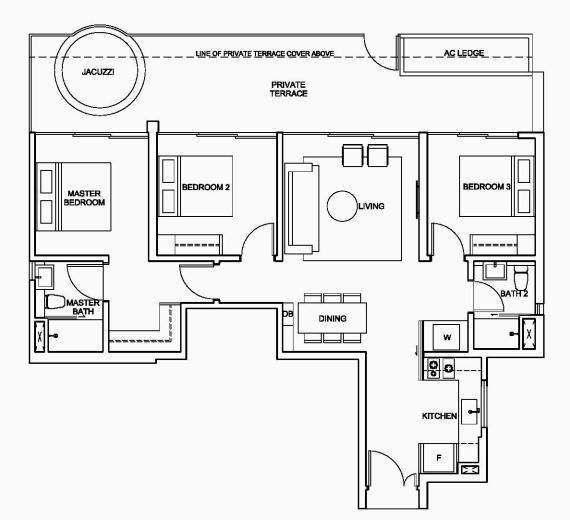

TYPE CP1 122 sq.m. / 1313 sq.ft BLOCK 14 #02-23

PLEASE NOTE THAT THE ROOF COVERING FOR THE PRIVATE TERRACE OF THE LEVEL 2 UNITS CAN BE SEEN FROM THE LEVEL 3 UNITS. PLEASE REFER TO THE APPROVED PLANS FOR THE ROOF COVERING DESIGN. RELEVANT AUTHORITIES' APPROVAL WILL BE SOUGHT FOR WINDOW POSITION 2.