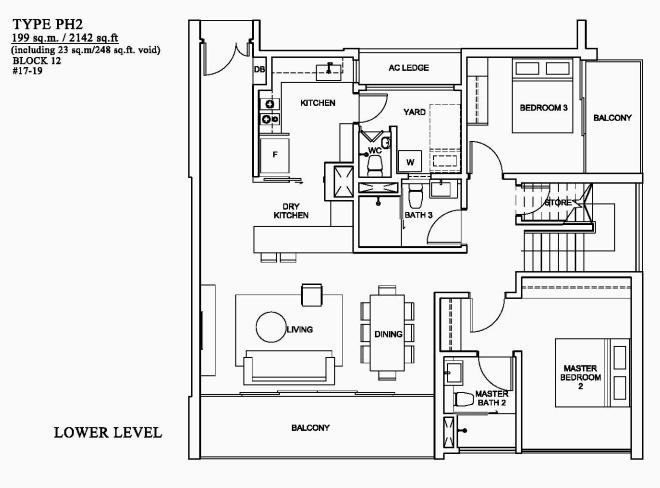

ROOF COVERING DESIGN. RELEVANT AUTHORITIES' APPROVAL WILL BE SOUGHT FOR WINDOW POSITION 2.

### **3-BEDROOM DUAL KEY SUITE**

TYPE CDK 128 sq.m. / 1378 sq.ft BLOCK 12 #03-19 TO #04-19 #09-19 TO #16-19







PLEASE NOTE THAT THE ROOF COVERING FOR THE PRIVATE TERRACE OF THE LEVEL 2 UNITS CAN BE SEEN FROM THE LEVEL 3 UNITS. PLEASE REFER TO THE APPROVED PLANS FOR THE ROOF COVERING DESIGN.

TYPE CP1 122 sq.m. / 1313 sq.ft BLOCK 14 #02-23









PLEASE NOTE THAT THE ROOF COVERING FOR THE PRIVATE TERRACE OF THE LEVEL 2 UNITS CAN BE SEEN FROM THE LEVEL 3 UNITS. PLEASE REFER TO THE APPROVED PLANS FOR THE ROOF COVERING DESIGN. RELEVANT AUTHORITIES' APPROVAL WILL BE SOUGHT FOR WINDOW POSITION 2.

### PENTHOUSE SUITE (3 BEDROOM + FAMILY + STUDY )





### **PENTHOUSE SUITE** (4 BEDROOM + FAMILY)





**UPPER LEVEL** 

### PENTHOUSE SUITE (4 BEDROOM + FAMILY)