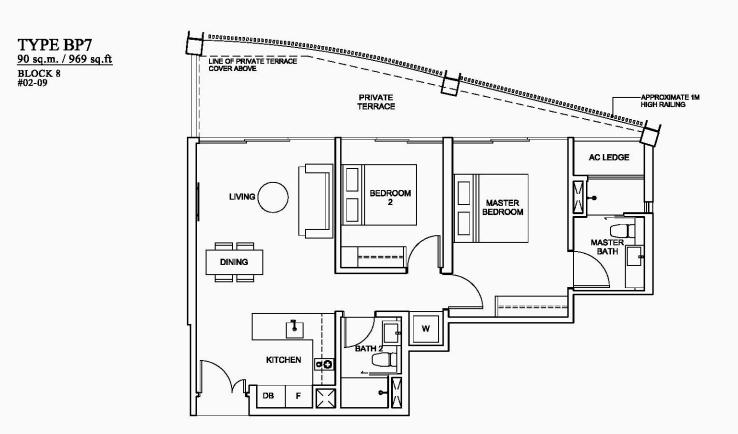

TYPE B1 <u>79 sq.m. / 850 sq.ft</u> BLOCK 12

#103-17 TO #11-17 #16-17 TO #17-17 #03-20\* TO #04-20\* #09-20\* TO #17-20\*

BLOCK 14 #03-23\* TO #04-23\* #09-23\* TO #17-23\* #03-24 TO #11-24 #16-24 TO #17-24

\* MIRROR

PLEASE NOTE THAT THE ROOF COVERING FOR THE PRIVATE TERRACE OF THE LEVEL 2 UNITS CAN BE SEEN FROM THE LEVEL 3 UNITS. PLEASE REFER TO THE APPROVED PLANS FOR THE ROOF COVERING DESIGN.

Information herein is subject to change without prior notice. 1/10/2013