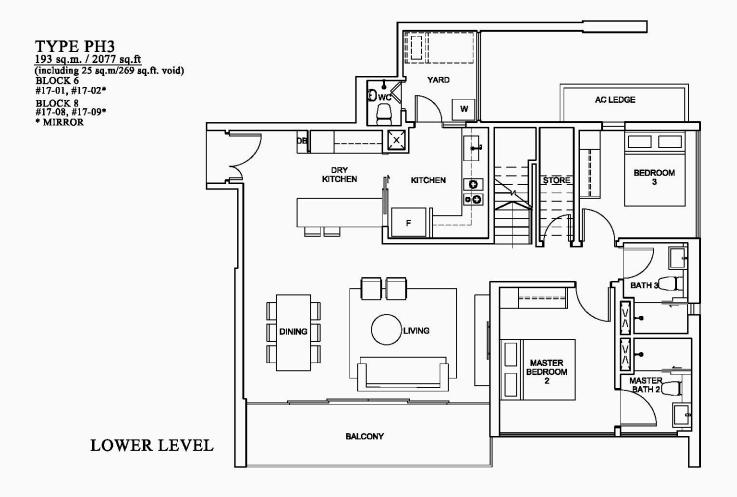

UGHT FOR WINDOW POSITION 2.

### **3-BEDROOM DUAL KEY SUITE**

TYPE CDK 128 sq.m. / 1378 sq.ft BLOCK 12 #03-19 TO #04-19 #09-19 TO #16-19







PLEASE NOTE THAT THE ROOF COVERING FOR THE PRIVATE TERRACE OF THE LEVEL 2 UNITS CAN BE SEEN FROM THE LEVEL 3 UNITS. PLEASE REFER TO THE APPROVED PLANS FOR THE ROOF COVERING DESIGN.

TYPE CP1 122 sq.m. / 1313 sq.ft BLOCK 14 #02-23









PLEASE NOTE THAT THE ROOF COVERING FOR THE PRIVATE TERRACE OF THE LEVEL 2 UNITS CAN BE SEEN FROM THE LEVEL 3 UNITS. PLEASE REFER TO THE APPROVED PLANS FOR THE ROOF COVERING DESIGN. RELEVANT AUTHORITIES' APPROVAL WILL BE SOUGHT FOR WINDOW POSITION 2.

### PENTHOUSE SUITE (3 BEDROOM + FAMILY + STUDY )





### **PENTHOUSE SUITE** (4 BEDROOM + FAMILY)





**UPPER LEVEL** 

### PENTHOUSE SUITE (4 BEDROOM + FAMILY)