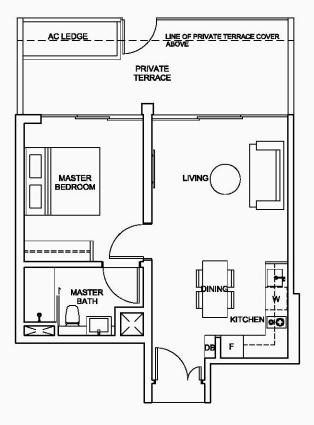

TYPE AP1 66 sq.m. / 710 sq.ft BLOCK 12 #02-22

BLOCK 12 #02-19

TYPE AP3 64 sq.m. / 689 sq.ft BLOCK 12 #02-17

\* MIRROR

BALCONY AC LEDGE BEDROOM 2 MASTER BEDROOM LIVING \_\_\_\_ -----٦ ٦ MASTER BATH DINING BATH 2 R • w п 0 1 KITCHEN • F DB  $\mathbb{Z}$ 