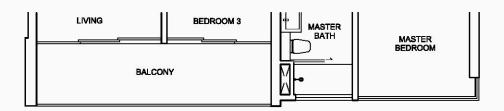

### **3-BEDROOM DUAL KEY SUITE**

TYPE CDK 128 sq.m. / 1378 sq.ft BLOCK 12 #03-19 TO #04-19 #09-19 TO #16-19

PLEASE NOTE THAT THE ROOF COVERING FOR THE PRIVATE TERRACE OF THE LEVEL 2 UNITS CAN BE SEEN FROM THE LEVEL 3 UNITS. PLEASE REFER TO THE APPROVED PLANS FOR THE ROOF COVERING DESIGN.