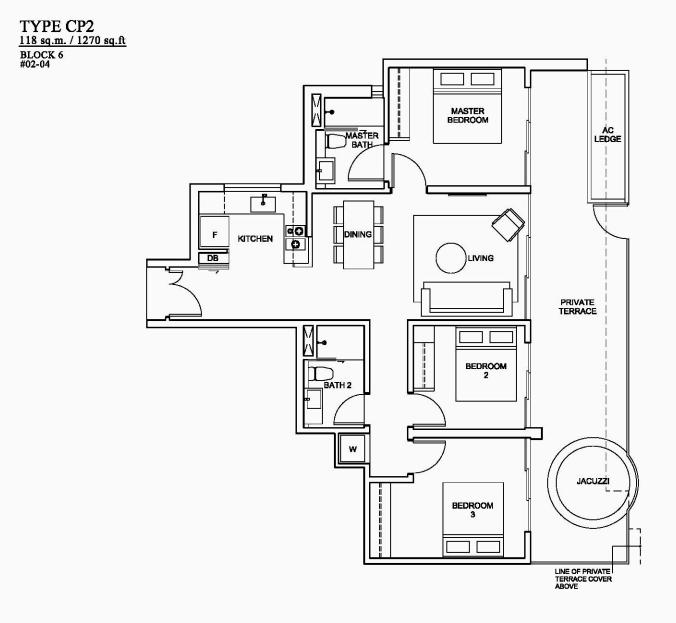

TYPE CP1 122 sq.m. / 1313 sq.ft BLOCK 14 #02-23

PLEASE NOTE THAT THE ROOF COVERING FOR THE PRIVATE TERRACE OF THE LEVEL 2 UNITS CAN BE SEEN FROM THE LEVEL 3 UNITS. PLEASE REFER TO THE APPROVED PLANS FOR THE ROOF COVERING DESIGN. RELEVANT AUTHORITIES' APPROVAL WILL BE SOUGHT FOR WINDOW POSITION 2.