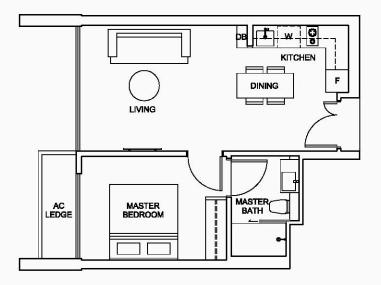

TYPE AP1 66 sq.m. / 710 sq.ft BLOCK 12 #02-22

BLOCK 12 #02-19

TYPE AP3 64 sq.m. / 689 sq.ft BLOCK 12 #02-17

\* MIRROR

BALCONY AC LEDGE BEDROOM 2 MASTER BEDROOM LIVING \_\_\_\_ -----٦ ٦ MASTER BATH DINING BATH 2 R • w п 0 1 KITCHEN • F DB  $\mathbb{Z}$ 