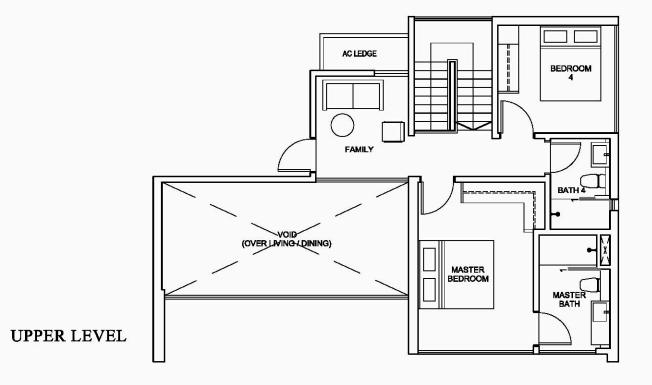

HT FOR WINDOW POSITION 2.

### **3-BEDROOM DUAL KEY SUITE**

TYPE CDK 128 sq.m. / 1378 sq.ft BLOCK 12 #03-19 TO #04-19 #09-19 TO #16-19







PLEASE NOTE THAT THE ROOF COVERING FOR THE PRIVATE TERRACE OF THE LEVEL 2 UNITS CAN BE SEEN FROM THE LEVEL 3 UNITS. PLEASE REFER TO THE APPROVED PLANS FOR THE ROOF COVERING DESIGN.

TYPE CP1 122 sq.m. / 1313 sq.ft BLOCK 14 #02-23









PLEASE NOTE THAT THE ROOF COVERING FOR THE PRIVATE TERRACE OF THE LEVEL 2 UNITS CAN BE SEEN FROM THE LEVEL 3 UNITS. PLEASE REFER TO THE APPROVED PLANS FOR THE ROOF COVERING DESIGN. RELEVANT AUTHORITIES' APPROVAL WILL BE SOUGHT FOR WINDOW POSITION 2.

### PENTHOUSE SUITE (3 BEDROOM + FAMILY + STUDY )





### **PENTHOUSE SUITE** (4 BEDROOM + FAMILY)





**UPPER LEVEL** 

### PENTHOUSE SUITE (4 BEDROOM + FAMILY)