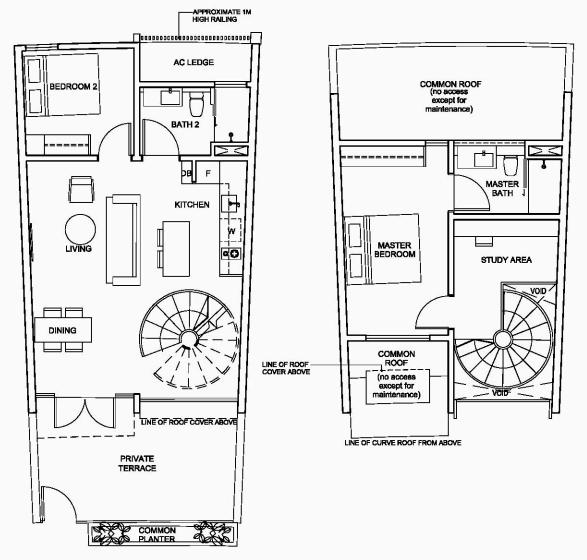

\* MIRROR

PLEASE NOTE THAT THE ROOF COVERING FOR THE PRIVATE TERRACE OF THE LEVEL 2 UNITS CAN BE SEEN FROM THE LEVEL 3 UNITS. PLEASE REFER TO THE APPROVED PLANS FOR THE ROOF COVERING DESIGN.

Information herein is subject to change without prior notice. 1/10/2013